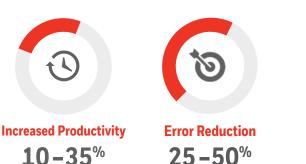

# HONEYWELL GUIDED WORK SOLUTIONS FOR THE DISTRIBUTION CENTER

Seamlessly integrated to enable hands-free, voice-guided workflows such as picking, receiving, replenishment, and put-away.

Increase Productivity up to 35%

Decrease Error Rate up to 50%

Reduce Safety Incident Rate up to 20%

Cut Training Time up to 50%

#### **Increased Productivity**

Up to 35% improvement from legacy systems, allowing workers' hands to always be free to pick products and complete tasks.

#### Improved Accuracy

With eyes always focused on the job, quickly find products in the correct location and reduce errors up to 50%.