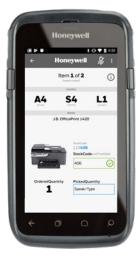

#### **Android Application**

Enables use of multiple interfaces including voice, scanning, and keypad on any compatible Android™ device along with your other applications.

#### Built-in Best Practices Integrated Bundle Solution

- Based on 30 years of warehouse expertise
- Standard best practices out of the box
- App based for Android
- Honeywell Dolphin CT60 optimized hardware and software for best-inclass performance and productivity